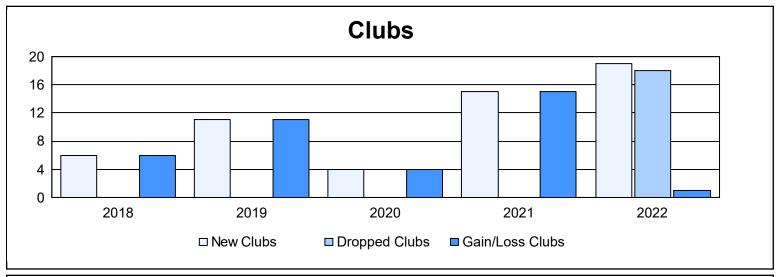

District 324 B As of June 2022 Cumulative

| Year      | New<br>Clubs | Dropped<br>Clubs | Gain/<br>Loss<br>Clubs | New<br>Members | Charter<br>Members | Reinstate<br>Members | Transfer<br>Members | Total<br>Member<br>Added | Total<br>Members<br>Dropped | Gain/<br>Loss<br>Members |
|-----------|--------------|------------------|------------------------|----------------|--------------------|----------------------|---------------------|--------------------------|-----------------------------|--------------------------|
| 2017-2018 | 6            | 0                | 6                      | 1,658          | 223                | 284                  | 52                  | 2,217                    | 1,841                       | 376                      |
| 2018-2019 | 11           | 0                | 11                     | 472            | 402                | 158                  | 15                  | 1,047                    | 1,611                       | -564                     |
| 2019-2020 | 4            | 0                | 4                      | 386            | 209                | 265                  | 28                  | 888                      | 1,264                       | -376                     |
| 2020-2021 | 15           | 0                | 15                     | 1,004          | 389                | 55                   | 35                  | 1,483                    | 1,147                       | 336                      |
| 2021-2022 | 19           | 18               | 1                      | 1,643          | 588                | 123                  | 30                  | 2,384                    | 1,667                       | 717                      |
| Average   | 11           | 4                | 7                      | 1,033          | 362                | 177                  | 32                  | 1,604                    | 1,506                       | 98                       |